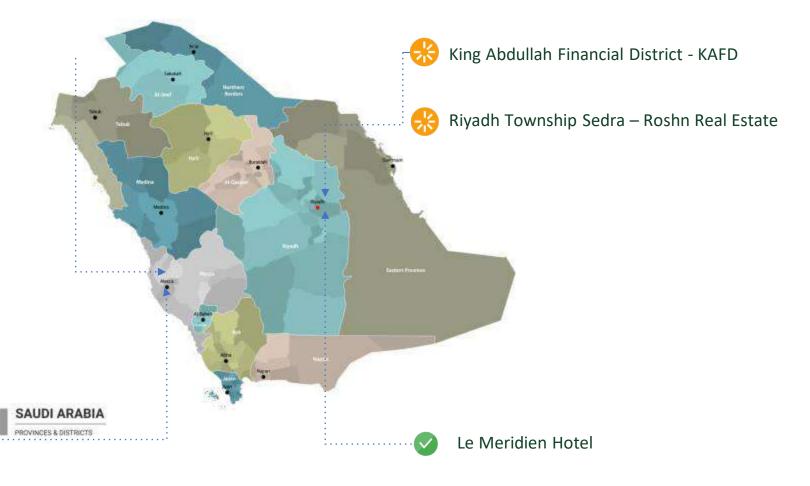

# **OUR Major Projects**

Saudi Electricity – Residential Compound

Marriott Hotel – Jeddah

Atelier La Vie mall

Silver Sands Resort - OCC Weavers

Core Beach Resort

Laylati Wedding Venue

Makkah Orphanage Village

In addition to many private palaces, villas & resorts all over the kingdom, Our scope of work varied between Irrigation & Landscape and lighting