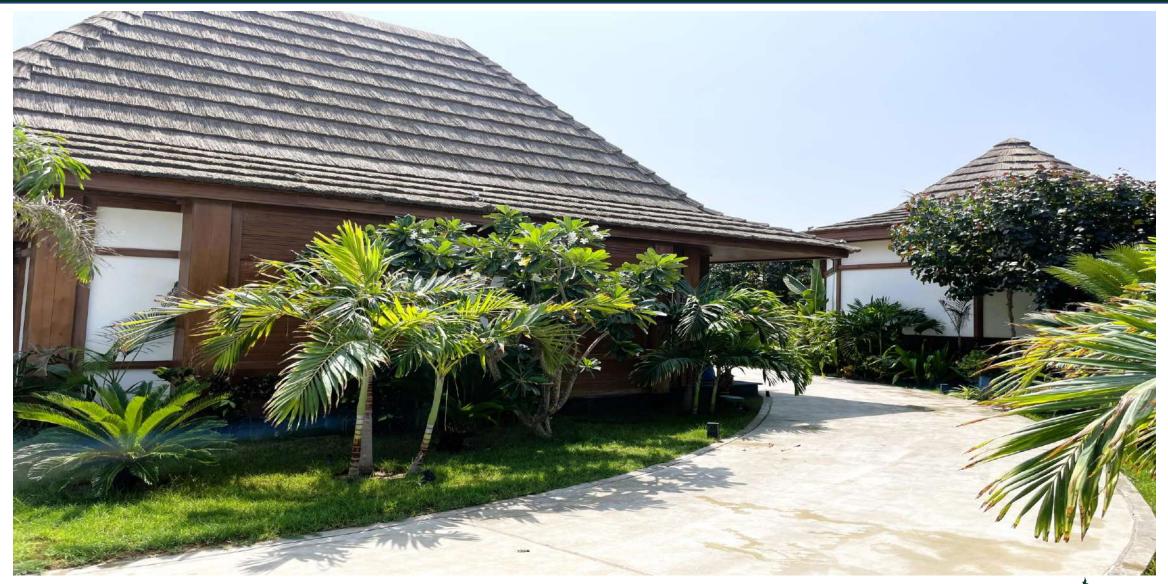

#### II. Softscaping

Softscaping is an important part of any landscape design. We are specialized in creating rich, green landscapes using a variety of plants, palms, trees, shrubs, flowers, and ground coverings. At Pine Landscaping, most of the plants used in our projects are grown in our own nursery, something we are so proud of. Our highly experienced team will help you choose the right plants for your ambience and type of soil to ensure they grow in their new environment.

#### III. Hardscaping

Pine Landscaping is so proud of its hardscape construction. We think of hardscapes as elements that are rigid, permanent, and should be of low maintenance. By installing them with the right materials and installation strategies, the hardscape project will become a lasting addition to the beauty of the design.