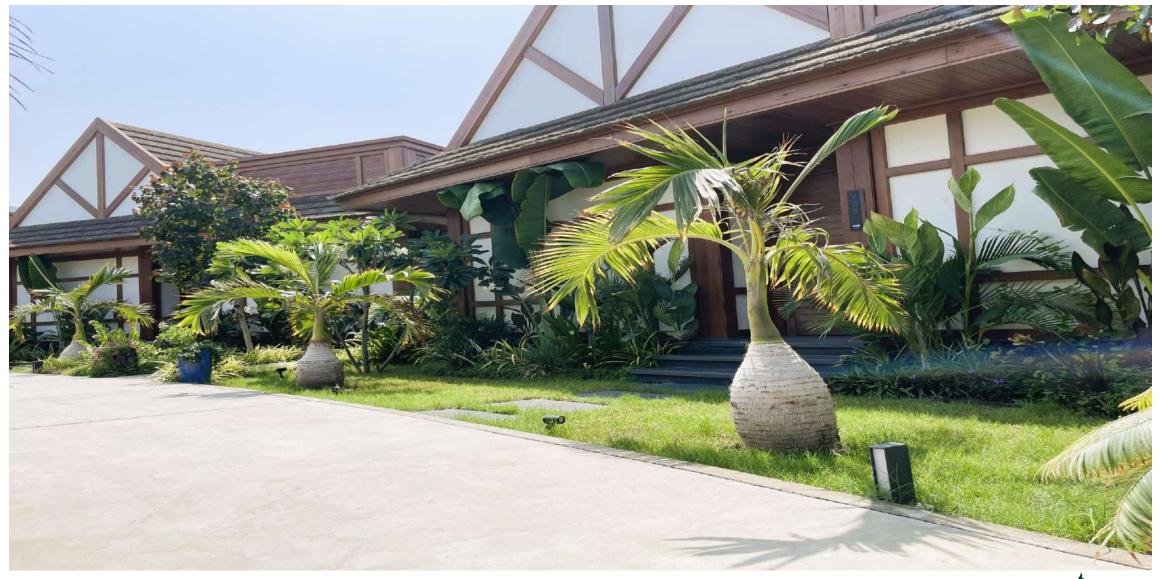

#### II. Softscaping

Softscaping is an important part of any landscape design. We are specialized in creating rich, green landscapes using a variety of plants, palms, trees, shrubs, flowers, and ground coverings. At Pine Landscaping, most of the plants used in our projects are grown in our own nursery, something we are so proud of. Our highly experienced team will help you choose the right plants for your ambience and type of soil to ensure they grow in their new environment.

#### III. Hardscaping

Pine Landscaping is so proud of its hardscape construction. We think of hardscapes as elements that are rigid, permanent, and should be of low maintenance. By installing them with the right materials and installation strategies, the hardscape project will become a lasting addition to the beauty of the design.